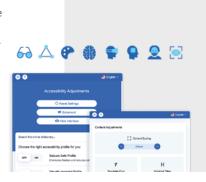

#### PAYMENT 360 Manufacturer programs and discounts

Payment calculation application integrated into your website.

Enhanced WCAG 2.1 Level AA Compliance Widget allowing those with visual or motor disabilities/ limitations to customize their user interface.